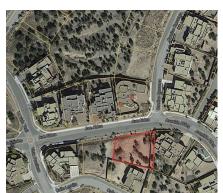

## **Property Information**

Tax Parcel 910016817 Unit #/Building

Property Subtype Residential Lot

Zoning PUD

Approx. Size .25-.5 acre Covenants And Restricts Yes Mobile Homes Allowed No

Improvements No Utilities Available Yes

Water Rights Available No

Lot Size Acres

Price Per Acre Lot Size Sq Ft Lot Size Source

**Lot Dimensions** # Of Approved Lots

Wells